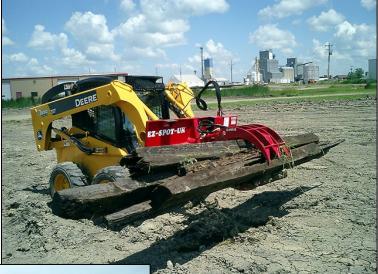

## **SOLARIS ROCK & BRUSH GRAPPLE**

**Quality Attachments, Parts & Customer Service** 

The Rock & Brush Grapple is a great, cost-effective attachment for handling awkwardly shaped and large items, poles, pipes, concrete, trees – you name it! You can manipulate the items by rotating them up to 200 degrees. Save time and money!