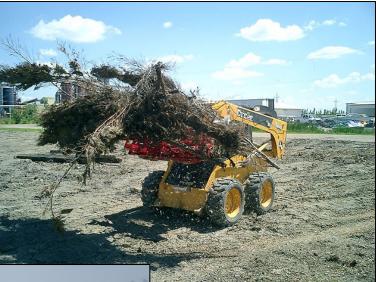

## **SOLARIS ROCK & BRUSH GRAPPLE**

**Quality Attachments, Parts & Customer Service** 

The Rock & Brush Grapple is a great, cost-effective attachment for handling awkwardly shaped and large items, poles, pipes, concrete, trees – you name it! You can manipulate the items by rotating them up to 200 degrees. Save time and money!