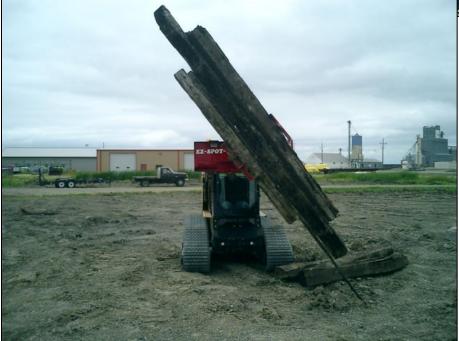

## **SOLARIS ROCK & BRUSH GRAPPLE**

**Quality Attachments, Parts & Customer Service** 

The Rock & Brush Grapple is a great, cost-effective attachment for handling awkwardly shaped and large items, poles, pipes, concrete, trees – you name it! You can manipulate the items by rotating them up to 200 degrees. Save time and money!