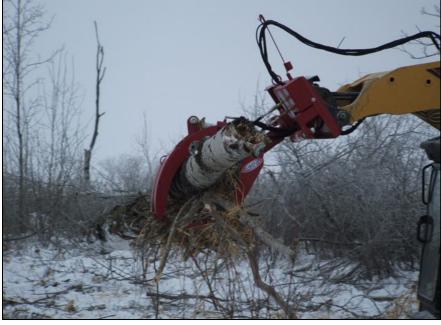

## **SOLARIS ROCK & BRUSH GRAPPLE**

**Quality Attachments, Parts & Customer Service** 

The Rock & Brush Grapple is a great, cost-effective attachment for handling awkwardly shaped and large items, poles, pipes, concrete, trees – you name it! You can manipulate the items by rotating them up to 200 degrees. Save time and money!

EZ-0009 Rock & Brush Grapple