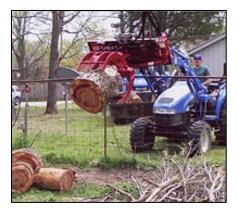

## **SOLARIS ROCK & BRUSH GRAPPLE**

**Quality Attachments, Parts & Customer Service** 

The Rock & Brush Grapple is a great, cost-effective attachment for handling awkwardly shaped and large items, poles, pipes, concrete, trees – you name it! You can manipulate the items by rotating them up to 200 degrees. Save time and money!

EZ-0009 Rock & Brush Grapple