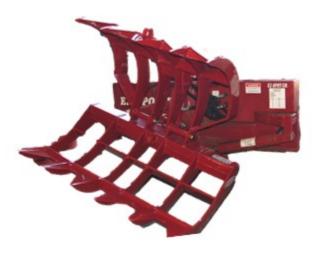

## **SOLARIS ROCK & BRUSH GRAPPLE**

**Quality Attachments, Parts & Customer Service** 

The Rock & Brush Grapple is a great, cost-effective attachment for handling awkwardly shaped and large items, poles, pipes, concrete, trees – you name it! You can manipulate the items by rotating them up to 200 degrees. Save time and money!

EZ-0009 Rock & Brush Grapple