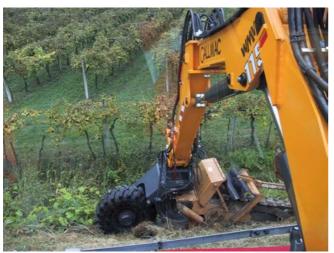

## New attachment for dirt digging

Enterprising Europa presents an exclusive new attachment for its popular Gallmac WMW115. This device is composed by two main parts: the articulated arm and the digging chain frame. This new attachment allows digging in dirt in a wide range of possible position in comparison with the machine itself. With this new possibility the Gallmac WMW115 become even more versatile than before and a leader in urban works.

## **Technical description:**

The digging frame is composed by a digging chain and a motorized wheel. The most important feature is the synchronism of the wheel with the tool carrier's wheels, that assure the maximum digging performance. Furthermore the superoffset capability ensures the digging operations in most difficult job site conditions.