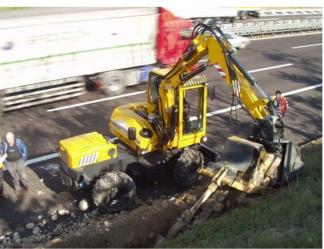

## Gallmac WMW115

## New attachment for dirt digging

Enterprising Europa presents an exclusive new attachment for its popular Gallmac WMW115. This device is composed by two main parts: the articulated arm and the digging chain frame. This new attachment allows digging in dirt in a wide range of possible position in comparison with the machine itself. With this new possibility the Gallmac WMW115 become even more versatile than before and a leader in urban works.

## **Technical description:**

The digging frame is composed by a digging chain and a motorized wheel. The most important feature is the synchronism of the wheel with the tool carrier's wheels, that assure the maximum digging performance. Furthermore the superoffset capability ensures the digging operations in most difficult job site conditions.