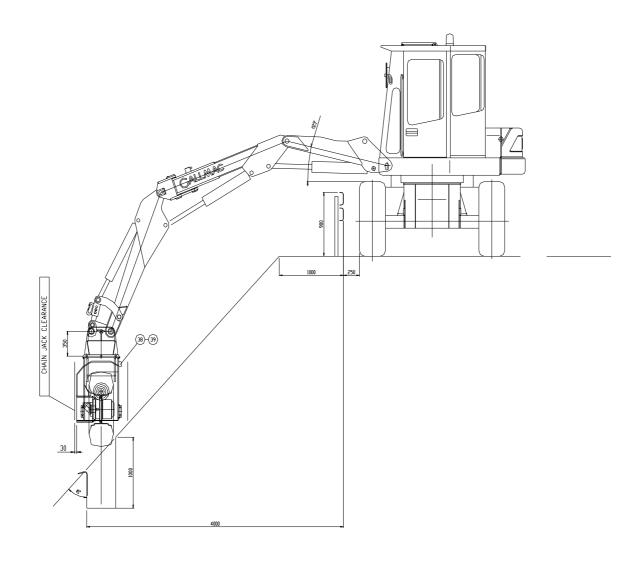

## **Technical description:**

The digging frame is composed by a digging chain and a motorized wheel. The most important feature is the synchronism of the wheel with the tool carrier's wheels, that assure the maximum digging performance. Furthermore the superoffset capability ensures the digging operations in most difficult job site conditions.

## **Technical data:**

Digging width:

18"

Digging depth

48"