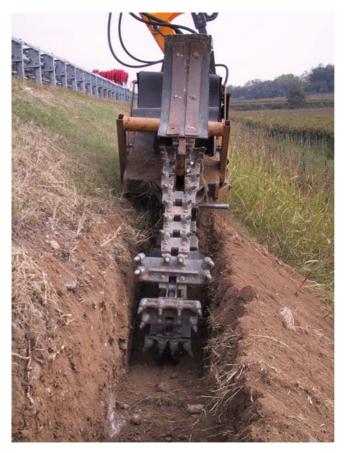

## **Technical description:**

The digging frame is composed by a digging chain and a motorized wheel. The most important feature is the synchronism of the wheel with the tool carrier's wheels, that assure the maximum digging performance. Furthermore the superoffset capability ensures the digging operations in most difficult job site conditions.

## **Technical data:**

Digging width:

18"

Digging depth

48"