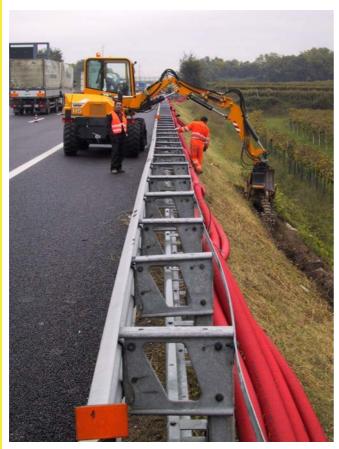

## New attachment for dirt digging

Enterprising Europa presents an exclusive new attachment for its popular Gallmac WMW115. This device is composed by two main parts: the articulated arm and the digging chain frame. This new attachment allows digging in dirt in a wide range of possible position in comparison with the machine itself. With this new possibility the Gallmac WMW115 become even more versatile than before and a leader in urban works.

## **Technical description:**

The digging frame is composed by a digging chain and a motorized wheel. The most important feature is the synchronism of the wheel with the tool carrier's wheels, that assure the maximum digging performance. Furthermore the superoffset capability ensures the digging operations in most difficult job site conditions.