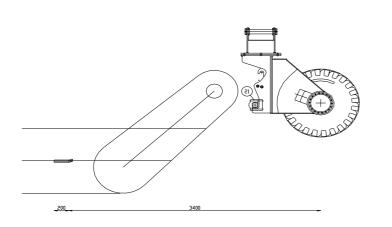

## **Technical description:**

The digging frame is composed by a digging chain and a motorized wheel. The most important feature is the synchronism of the wheel with the tool carrier's wheels, that assure the maximum digging performance. Furthermore the superoffset capability ensures the digging operations in most difficult job site conditions.

## **Technical data:**

Digging width:

18"

Digging depth

48"