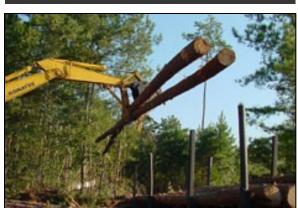

## For Excavators

- Ideal for site-prep, demolition, and waste recycling
- Easily installed by qualified welders in 2 hours
- Includes all pins and hardware
- Handle stumps, trees, brush, logs, pipe, and stone
- Folds away for digging and other operations
- Available for any size or model excavator