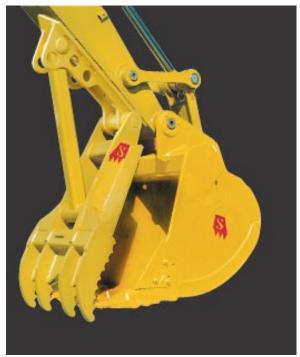

## For Excavators

- Ideal for site-prep, demolition, and waste recycling
- Easily installed by qualified welders in 2 hours
- Includes all pins and hardware
- Handle stumps, trees, brush, logs, pipe, and stone
- Folds away for digging and other operations
- Available for any size or model excavator